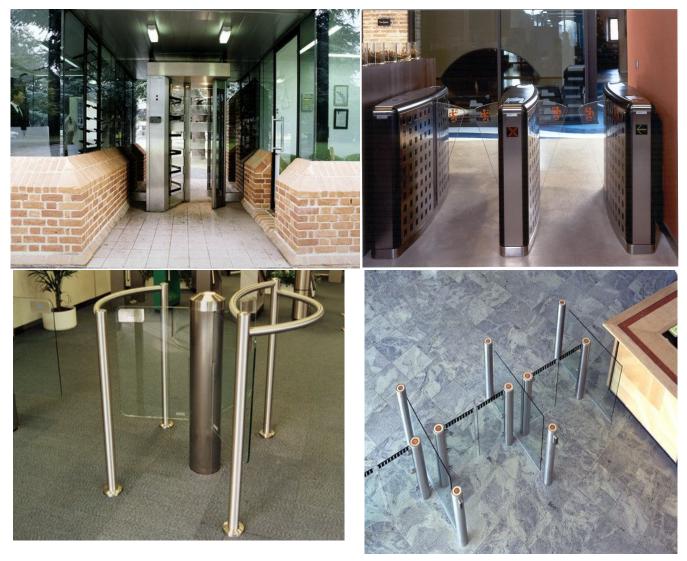

## **Our Products**

## **GUNNEBO ENTRANCE CONTROL**

#### Why Gunnebo Entrance Control Solution?

#### • Proven Solutions

Award winning products that stand the test of time. Standard or Customizable to blend into existing background.

#### • Intelligently Secured

Light and Pleasant to use, rejects unauthorized entry, yet intelligently disengage during emergency. Fully integrate into building BMS system.

#### • Elegance

Human Traffic Control with *Elegance*. The first thing to greet visitor is the entrance. Make your first impression last!