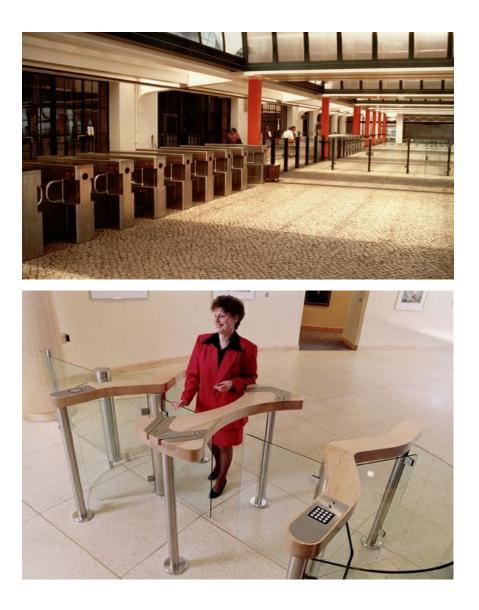

## **GUNNEBO ENTRANCE CONTROL**

#### Why Gunnebo Entrance Control Solution?

#### • Proven Solutions

Award winning products that stand the test of time. Standard or Customizable to blend into existing background.

#### • Intelligently Secured

Light and Pleasant to use, rejects unauthorized entry, yet intelligently disengage during emergency. Fully integrate into building BMS system.

#### • Elegance

Human Traffic Control with *Elegance*. The first thing to greet visitor is the entrance. Make your first impression last!